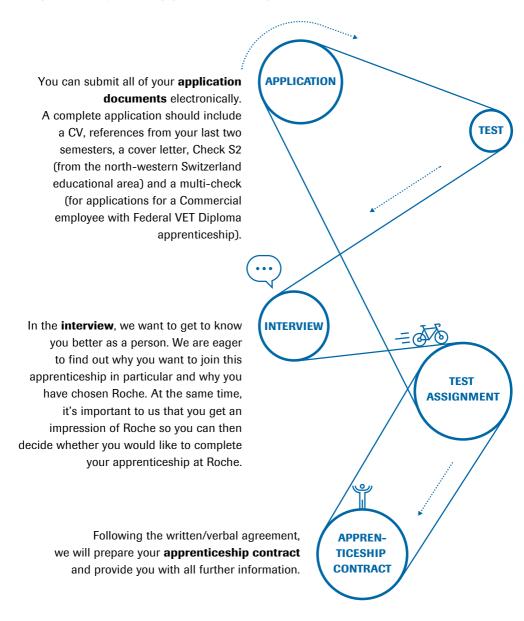

# The path to your apprenticeship.

As part of the recruitment process, Roche uses an **online test** that you must complete on your own. If your application has been successfully submitted to us and we would like to get to know you better, we will send you a link to the test. This contains various short test modules that are adapted to each of the professional groups. There are also questions about your personality – by asking these, we would like to find out whether you as a person are a good fit with Roche. This test lasts 60 to 90 minutes and you do not need to prepare for it.

Depending on the professional group, you will be able to prove yourself after a positive interview at Roche. You will receive more information about the **test** assignment at the interview.