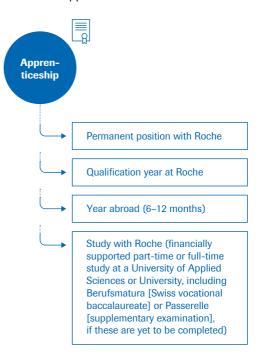

# Post-apprenticeship options.

Whether you're considering a job offer that opens up through your network, enhanced development opportunities and the acquisition of additional professional experience in a qualification year, or a course of study parallel to work – once you have successfully completed your apprenticeship, you can choose from a number of attractive options for which Roche will provide the relevant support.