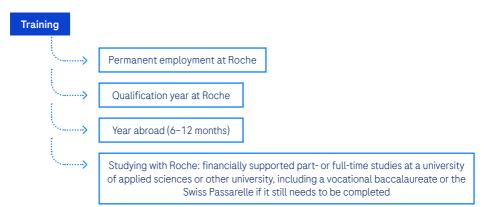

## Offers after your apprenticeship.

After you have successfully completed your apprenticeship, you will find numerous attractive paths that Roche can also provide support with for individuals showing the appropriate dedication and potential.